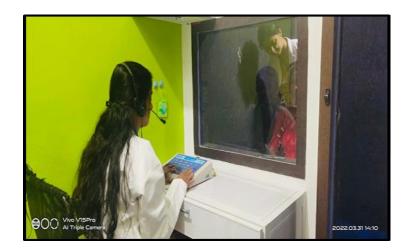

## SUCCESS STORY

am ANUMOL, I have taken Education loan in 2016 after

completion of my Plus Two Course. For higher education I chose Audiology and Speech Language Pathology Course from NITTE Institute of Speech Language Pathology Centre in Mangalore.

From an advertisement on newspaper, I came to know about the loan scheme of NBCFDC which is implemented through the Kerala State Backward Classes Development Corporation (KSBCDC), one of its channelizing agencies. I applied for education loan because of financial difficulties of my family and availed an amount of Rs.2,50,000/-. After completion of the course I got a job within six months. I am currently working as a Speech Therapist in a Private Clinic at Kanhangad. My family income increased and now I am able to save money for future.