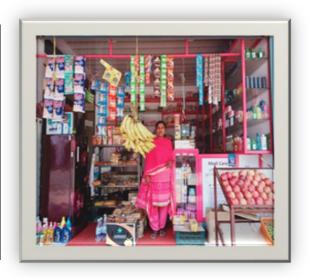

## **Success Story**

| Name of Beneficiary                           | Smt. Siji Ajith                                            |
|-----------------------------------------------|------------------------------------------------------------|
| State                                         | Kerala                                                     |
| Scheme Name                                   | Term Loan Scheme                                           |
| Year of Sanction of Loan                      | 2018                                                       |
| Loan Amount                                   | Rs.1,90,000/-                                              |
| Activity/Occupation                           | Bakery Shop                                                |
| Name of State<br>Channelizing Agency<br>(SCA) | Kerala State Women's<br>Development Corporation<br>(KSWDC) |

**Smt. Siji Ajith** had availed an amount of Rs.95000/- from Kerala State Women's Development Corporation (KSWDC) during the FY 2013-14 under NBCFDC Term Loan Scheme and started a small bakery. Later during the year 2018, she closed the loan and applied for another loan for developing her business.

KSWDC had sanctioned her a loan amount of Rs.1,90,000/- under NBCFDC loan scheme. Using this she bought some new furniture, fridge and other accessories required for the bakery. Previously she was earning an amount of Rs. 12000/- as profit after meeting all other expenses and presently it has been increased to Rs.20,000/-. She is promptly repaying loan to KSWDC.